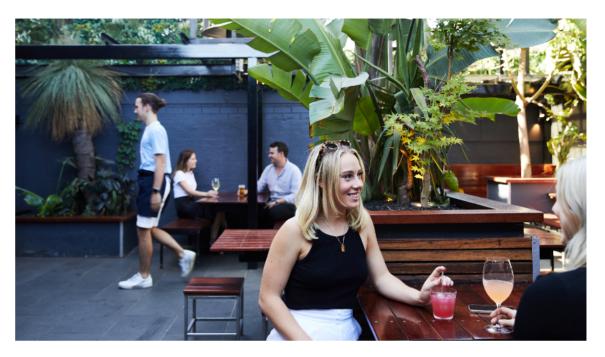

# COURTYARD

Our intimate Courtyard setting provides the ideal spot for a casual dining and seated experience. With weather protection and heating systems this is the ideal outdoor space all year round.

With space up to 80 guests, it's the ultimate spot to sip, eat and socialise in a charming garden setting.

Perfect for bringing a touch of Melbourne's outdoor magic to your next event!

| SPACE TYPE | F | Ŷ  |   | Êv | 60 | 9 |
|------------|---|----|---|----|----|---|
| OUTDOOR    | - | 80 | γ | Ν  | γ  | Ν |