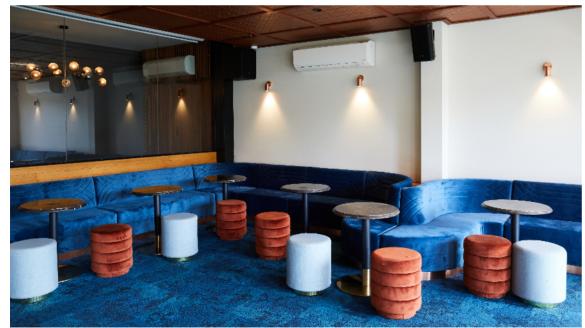

# **VIP LOUNGE**

Our VIP Lounge offers a luxurious space to mix and mingle in style.

The elevated space is complete with plush seating, low set tables to rest drinks and air-conditioned comfort.

Perfect for groups of up to 60, it's the ultimate spot to host an elevated private event.

| SPACE TYPE | F | Ŷ  |   | Êv | 60 | ĝ |
|------------|---|----|---|----|----|---|
| INDOOR     | - | 60 | γ | γ  | Υ  | Ν |