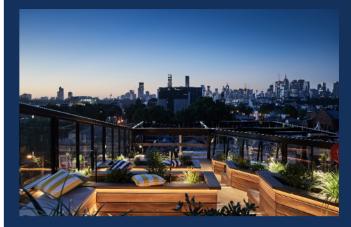

### ROOFTOP GARDEN

Our Rooftop Garden is the ultimate premium event space, with amphitheatre style seating featuring comfy cushions to perch & a handful of low tables to rest your drinks. This space offers a vibrant atmosphere and stunning panoramic views of Melbourne's CBD and beyond.

Ideal for groups of up to 85, this elevated space pairs stunning city views with a lively vibe perfect for drinking and mingling.

It's the perfect choice for your next celebration.

| SPACE TYPE               | QA | Ŷ  | Ņ | Ê | 60 | 9 |
|--------------------------|----|----|---|---|----|---|
| OUTDOOR<br>(NO COVERAGE) | -  | 85 | Z | Z | Ν  | Ν |