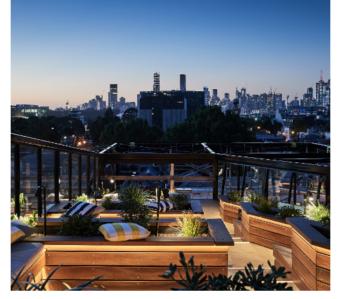

### ROOFTOP GARDEN

Our Rooftop Garden is the ultimate premium event space, with amphitheatre style seating featuring comfy cushions to perch & a handful of low tables to rest your drinks. This space offers a vibrant atmosphere and stunning panoramic views of Melbourne's CBD and beyond.

Ideal for groups of up to 85, this elevated space pairs stunning city views with a lively vibe perfect for drinking and mingling.

It's the perfect choice for your next celebration.

| SPACE TYPE               | QA | Ŷ  | Ņ | Ê | 60 | 9 |
|--------------------------|----|----|---|---|----|---|
| OUTDOOR<br>(NO COVERAGE) | -  | 85 | Z | Z | Ν  | Ν |