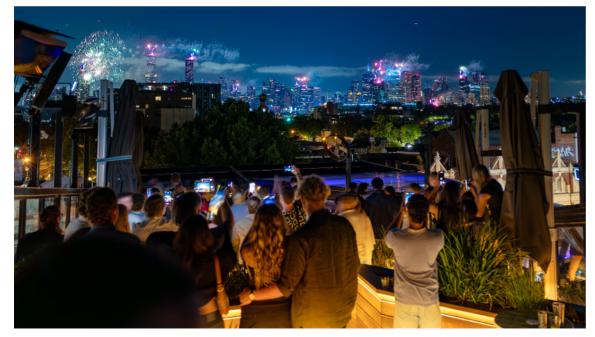

### ROOFTOP GARDEN

Our Rooftop Garden is the ultimate premium event space, with amphitheatre style seating featuring comfy cushions to perch & a handful of low tables to rest your drinks. This space offers a vibrant atmosphere and stunning panoramic views of Melbourne's CBD and beyond.

Ideal for groups of up to 85, this elevated space pairs stunning city views with a lively vibe perfect for drinking and mingling.

It's the perfect choice for your next celebration.

| SPACE TYPE               | QA | Ŷ  | Ņ | Ê | 60 | 9 |
|--------------------------|----|----|---|---|----|---|
| OUTDOOR<br>(NO COVERAGE) | -  | 85 | Z | Z | Ν  | Ν |