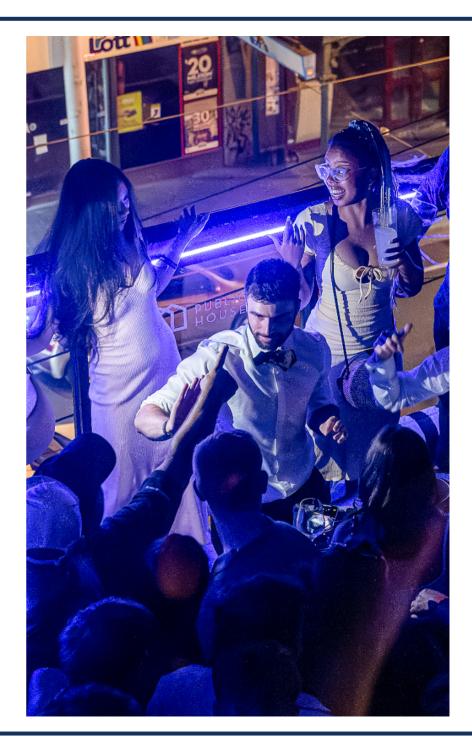

## BALCONY

Unwind in our shaded oasis, offering stunning views of Melbourne's cityscape and surrounding suburbs. This space is perfect for roaming canapes and cocktail style standing events.

With capacity for up to 80 guests in the front section of the balcony, it's the perfect backdrop for your next event.

Where cityscapes meets relaxed vibes for an unforgettable experience.

| SPACE TYPE | F | Ô  |      | Êv | 60 | Q |
|------------|---|----|------|----|----|---|
| OUTDOOR    | - | 80 | Y(3) | N  | Ν  | N |