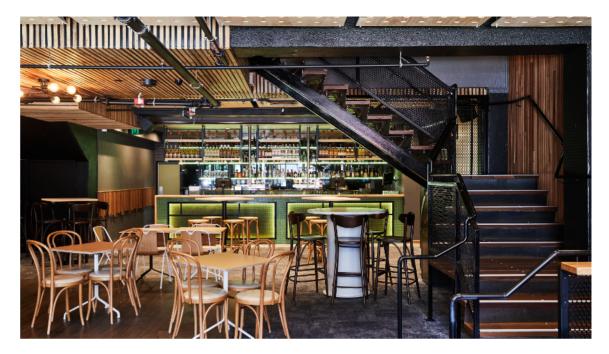

## PUBLIC LOUNGE

Step into our street-level main floor, where modern pub vibes meet classic Public House charm.

Perfect for groups up to 40, this space blends contemporary style with a lively atmosphere.

Ideal for dining experiences. whether it is for casual gatherings, celebrations, or just an excuse to catch up over a bite and a drink!

| SPACE TYPE |   | Ŷ  |   | Êv | 60 | Ŷ |
|------------|---|----|---|----|----|---|
| OUTDOOR    | - | 40 | Υ | Ν  | Ν  | Ν |