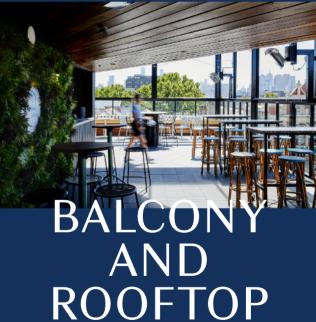

### ROOFTOP GARDEN

Our Rooftop Garden is the ultimate premium event space, with amphitheatre style seating featuring comfy cushions to perch & a handful of low tables to rest your drinks. This space offers a vibrant atmosphere and stunning panoramic views of Melbourne's CBD and beyond.

Ideal for groups of up to 85, this elevated space pairs stunning city views with a lively vibe perfect for drinking and mingling.

It's the perfect choice for your next celebration.

| SPACE TYPE               | QA | Ŷ  | Ņ | Ê | 60 | 9 |
|--------------------------|----|----|---|---|----|---|
| OUTDOOR<br>(NO COVERAGE) | -  | 85 | Z | Z | Ν  | Ν |

## BALCONY

Unwind in our shaded oasis, offering stunning views of Melbourne's cityscape and surrounding suburbs. This space is perfect for roaming canapes and cocktail style standing events.

With capacity for up to 80 guests in the front section of the balcony, it's the perfect backdrop for your next event.

Where cityscapes meets relaxed vibes for an unforgettable experience.

| SPACE TYPE | F | Ô  |      | Êv | 60 | Q |
|------------|---|----|------|----|----|---|
| OUTDOOR    | - | 80 | Y(3) | N  | Ν  | N |

Make use of both the Balcony and Rooftop and have your event span across two levels to maximise the city views.

| SPACE TYPE  | 뮤 | Ô   | $\square$ | ŝ | 99 | Ŷ |
|-------------|---|-----|-----------|---|----|---|
| MULTI LEVEL | - | 200 | Y(S)      | Ν | Y  | N |