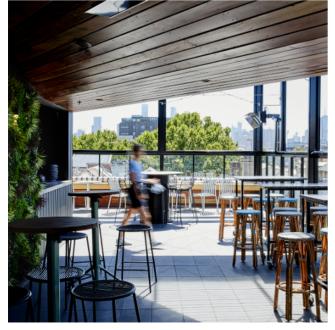

# COURTYARD

Our intimate Courtyard setting provides the ideal spot for a casual dining and seated experience. With weather protection and heating systems this is the ideal outdoor space all year round.

With space up to 80 guests, it's the ultimate spot to sip, eat and socialise in a charming garden setting.

Perfect for bringing a touch of Melbourne's outdoor magic to your next event!

| SPACE TYPE | F | Ŷ  |   | Êv | 60 | 9 |
|------------|---|----|---|----|----|---|
| OUTDOOR    | - | 80 | γ | Ν  | γ  | Ν |