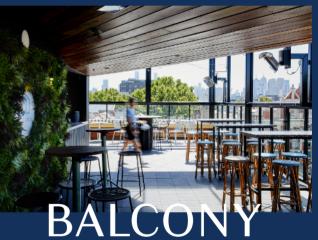

# **BALCONY**

Unwind in our shaded oasis, offering stunning views of Melbourne's CBD and surrounding suburbs.

With capacity for up to 80 guests in the front section of the balcony, it's the perfect backdrop for your next event.

Where cityscapes meets a relaxed vibes for an unforgettable experience.

| SPACE TYPE | 묡 | γ̈̂ | $\Box$ | 8 | J | 9 |
|------------|---|-----|--------|---|---|---|
| OUTDOOR    | - | 80  | Y(3)   | N | N | N |