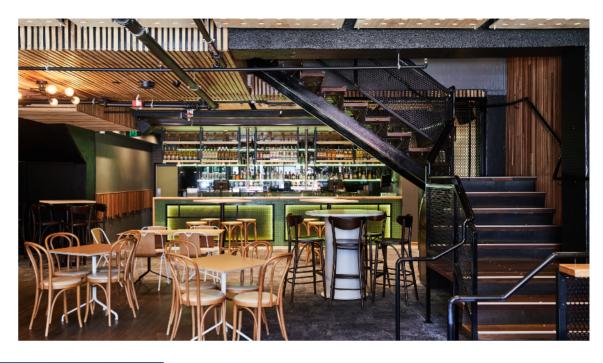

## **PUBLIC LOUNGE**

Step into our street-level main floor, where modern pub vibes meet classic Pub House charm.

Perfect for groups up to 40, this space blends contemporary style with a lively atmosphere.

Ideal for casual gatherings, celebrations, or just an excuse to catch up over a few drinks!

Ideal for casual gatherings, celebrations, or just an excuse to catch up over a few drinks!

| SPACE TYPE | 먊 | Ŷ  | R | <u>8</u> | J | 9 |
|------------|---|----|---|----------|---|---|
| OUTDOOR    | - | 40 | Υ | N        | N | Z |