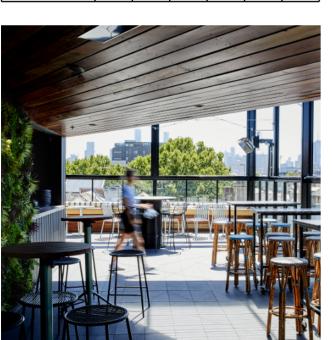

# **BALCONY**

Unwind in our shaded oasis, offering stunning views of Melbourne's CBD and surrounding suburbs.

With capacity for up to 80 guests in the front section of the balcony, it's the perfect backdrop for your next event.

Where cityscapes meets a relaxed vibes for an unforgettable experience.

| SPACE TYPE | 묡 | γ̈̂ | $\Box$ | 8 | J | 9 |
|------------|---|-----|--------|---|---|---|
| OUTDOOR    | - | 80  | Y(3)   | N | N | N |