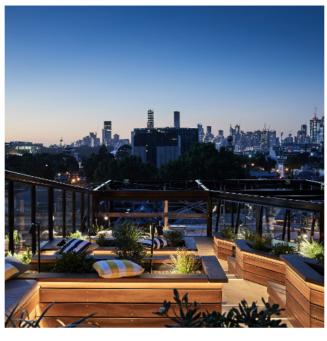

# ROOFTOP GARDEN

Our Rooftop Garden is the ultimate premium event space, featuring a vibrant atmosphere and stunning panoramic views of Melbourne's CBD and beyond.

Ideal for groups of up to 85, this elevated space pairs stunning city views with a lively vibe.

It's the perfect choice for your next celebration.

| SPACE TYPE               | 무 | Ŷ  | Ç | 28 | J | 9 |
|--------------------------|---|----|---|----|---|---|
| OUTDOOR<br>(NO COVERAGE) | - | 85 | Z | Z  | Z | Z |