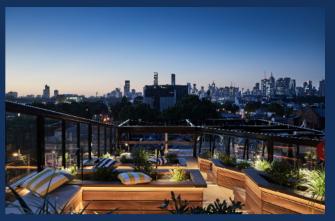

# ROOFTOP GARDEN

Our Rooftop Garden is the ultimate premium event space, featuring a vibrant atmosphere and stunning panoramic views of Melbourne's CBD and beyond.

Ideal for groups of up to 85, this elevated space pairs stunning city views with a lively vibe.

It's the perfect choice for your next celebration.

| SPACE TYPE               | 무 | Ŷ  | Ç | 28 | J | 9 |
|--------------------------|---|----|---|----|---|---|
| OUTDOOR<br>(NO COVERAGE) | - | 85 | Z | Z  | Z | Z |