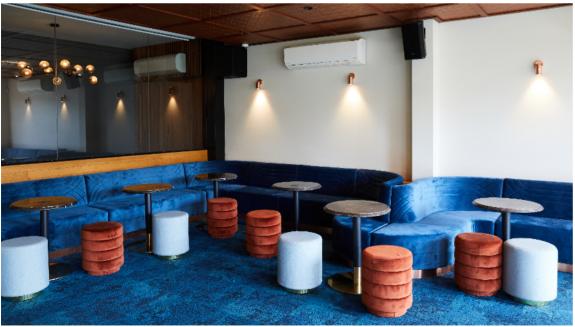

# VIP LOUNGE

Our VIP Lounge offers a luxurious space to mix and mingle in style.

The elevated space is complete with plush seating and air-conditioned comfort.

Perfect for groups of up to 60, it's the ultimate spot to host an elevated event.

| SPACE TYPE | 묡 | ρ̈̂ | $\Box$ | <b>≗</b> √ | J | 9 |
|------------|---|-----|--------|------------|---|---|
| INDOOR     | - | 60  | Υ      | Υ          | Υ | N |