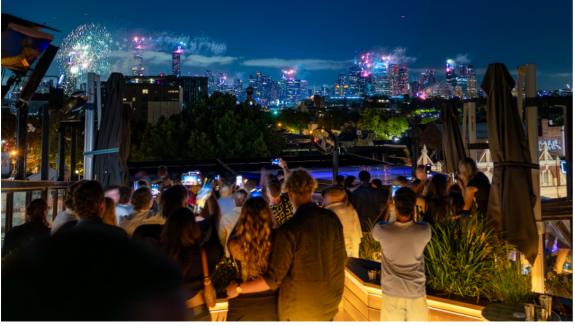

# ROOFTOP GARDEN

Our Rooftop Garden is the ultimate premium event space, featuring a vibrant atmosphere and stunning panoramic views of Melbourne's CBD and beyond.

Ideal for groups of up to 85, this elevated space pairs stunning city views with a lively vibe.

It's the perfect choice for your next celebration.

| SPACE TYPE               | 무 | Ŷ  | Ç | 28 | J | 9 |
|--------------------------|---|----|---|----|---|---|
| OUTDOOR<br>(NO COVERAGE) | - | 85 | Z | Z  | Z | Z |